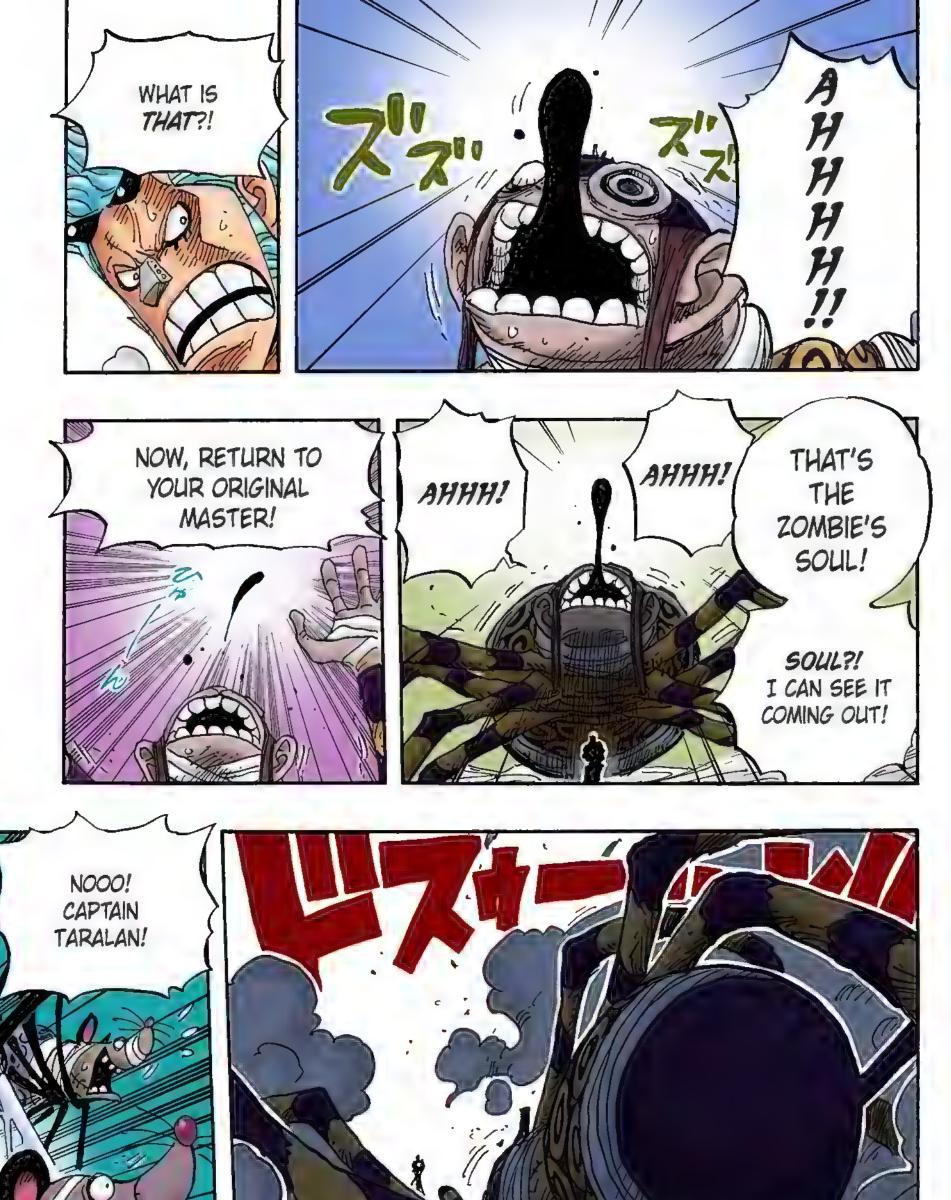

## ENERU'S GREAT SPACE MISSION, VOL. 23: "ULTIMATE MORTIFICATION! THE SPACE PIRATE WAS TOO STRONG"

THE ENEMY DOESN'T WANT THIS TO HAPPEN, SO THEY ALWAYS KEEP THE ORIGINAL ALIVE.

BASICALLY, THE ZOMBIE WILL DIE AT THE SAME TIME!

IF THE ORIGINAL DIES, THEN THE SHADOW WILL VANISH AS WELL. THE ORIGINAL AND THE SHADOW ARE A PART OF THE SAME PERSON.

THERE. I MADE NO BONES ABOUT IT!

THOUGH I SURVIVED,

SHADOW IS INSERTED, IT WILL PRODUCE THE GREATEST ZOMBIE OF ALL TIME. WE WILL HAVE TREMENDOUS POWER!